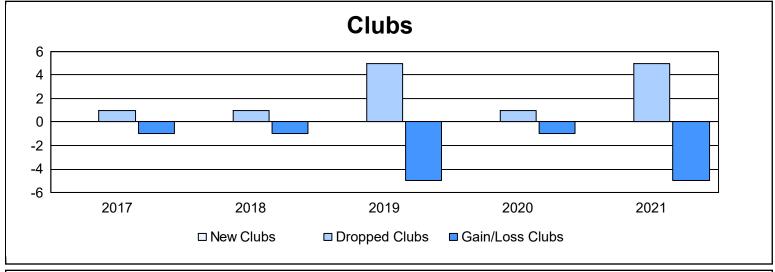

District 107 C

As of June 2021 Cumulative

| Year      | New<br>Clubs | Dropped<br>Clubs | Gain/<br>Loss<br>Clubs | New<br>Members | Charter<br>Members | Reinstate<br>Members | Transfer<br>Members | Total<br>Member<br>Added | Total<br>Members<br>Dropped | Gain/<br>Loss<br>Members |
|-----------|--------------|------------------|------------------------|----------------|--------------------|----------------------|---------------------|--------------------------|-----------------------------|--------------------------|
| 2016-2017 | 0            | 1                | -1                     | 103            | 4                  | 1                    | 6                   | 114                      | 244                         | -130                     |
| 2017-2018 | 0            | 1                | -1                     | 101            | 2                  | 1                    | 5                   | 109                      | 290                         | -181                     |
| 2018-2019 | 0            | 5                | -5                     | 98             | 2                  | 2                    | 9                   | 111                      | 206                         | -95                      |
| 2019-2020 | 0            | 1                | -1                     | 113            | 2                  | 1                    | 32                  | 148                      | 172                         | -24                      |
| 2020-2021 | 0            | 5                | -5                     | 55             | 13                 | 1                    | 56                  | 125                      | 263                         | -138                     |
| Average   | 0            | 3                | -3                     | 94             | 5                  | 1                    | 22                  | 121                      | 235                         | -114                     |