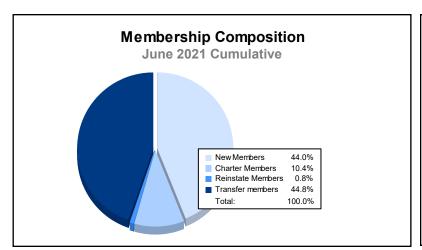

District 107 C

As of June 2021 Cumulative

| Year      | New<br>Clubs | Dropped<br>Clubs | Gain/<br>Loss<br>Clubs | New<br>Members | Charter<br>Members | Reinstate<br>Members | Transfer<br>Members | Total<br>Member<br>Added | Total<br>Members<br>Dropped | Gain/<br>Loss<br>Members |
|-----------|--------------|------------------|------------------------|----------------|--------------------|----------------------|---------------------|--------------------------|-----------------------------|--------------------------|
| 2016-2017 | 0            | 1                | -1                     | 103            | 4                  | 1                    | 6                   | 114                      | 244                         | -130                     |
| 2017-2018 | 0            | 1                | -1                     | 101            | 2                  | 1                    | 5                   | 109                      | 290                         | -181                     |
| 2018-2019 | 0            | 5                | -5                     | 98             | 2                  | 2                    | 9                   | 111                      | 206                         | -95                      |
| 2019-2020 | 0            | 1                | -1                     | 113            | 2                  | 1                    | 32                  | 148                      | 172                         | -24                      |
| 2020-2021 | 0            | 5                | -5                     | 55             | 13                 | 1                    | 56                  | 125                      | 263                         | -138                     |
| Average   | 0            | 3                | -3                     | 94             | 5                  | 1                    | 22                  | 121                      | 235                         | -114                     |