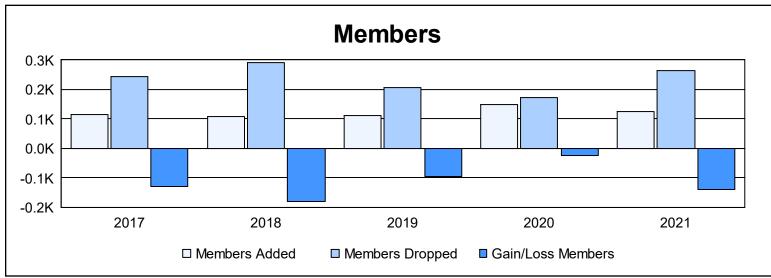

District 107 C

As of June 2021 Cumulative

| Year      | New<br>Clubs | Dropped<br>Clubs | Gain/<br>Loss<br>Clubs | New<br>Members | Charter<br>Members | Reinstate<br>Members | Transfer<br>Members | Total<br>Member<br>Added | Total<br>Members<br>Dropped | Gain/<br>Loss<br>Members |
|-----------|--------------|------------------|------------------------|----------------|--------------------|----------------------|---------------------|--------------------------|-----------------------------|--------------------------|
| 2016-2017 | 0            | 1                | -1                     | 103            | 4                  | 1                    | 6                   | 114                      | 244                         | -130                     |
| 2017-2018 | 0            | 1                | -1                     | 101            | 2                  | 1                    | 5                   | 109                      | 290                         | -181                     |
| 2018-2019 | 0            | 5                | -5                     | 98             | 2                  | 2                    | 9                   | 111                      | 206                         | -95                      |
| 2019-2020 | 0            | 1                | -1                     | 113            | 2                  | 1                    | 32                  | 148                      | 172                         | -24                      |
| 2020-2021 | 0            | 5                | -5                     | 55             | 13                 | 1                    | 56                  | 125                      | 263                         | -138                     |
| Average   | 0            | 3                | -3                     | 94             | 5                  | 1                    | 22                  | 121                      | 235                         | -114                     |